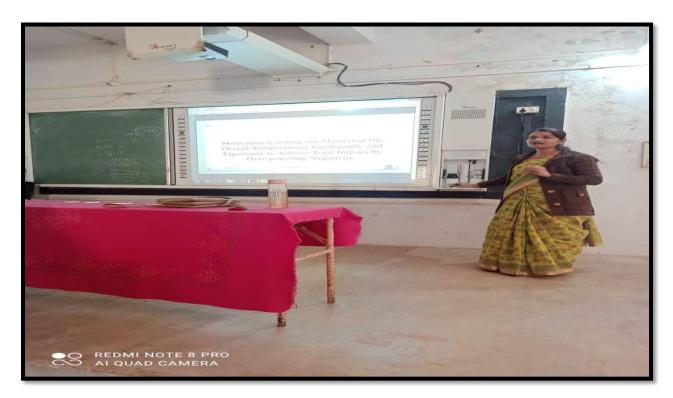

## Notice

This is to notify all the students of SGMM, Walgaon that our college is going to organize four days "Soft Skill Development Workshop". It Will be held from 20.12.2021 To 23.12.2021 in Seminar Hall at 11.00 AM and onwards.

The aim of workshop is to introduce the student with required Soft skills So it is compulsory to attend every session. Hence it is appeal to interested students (BA/B.Com III <sup>rd</sup> Year) registered their name to Co-ordinator of workshop Prof. P.N. Bankar