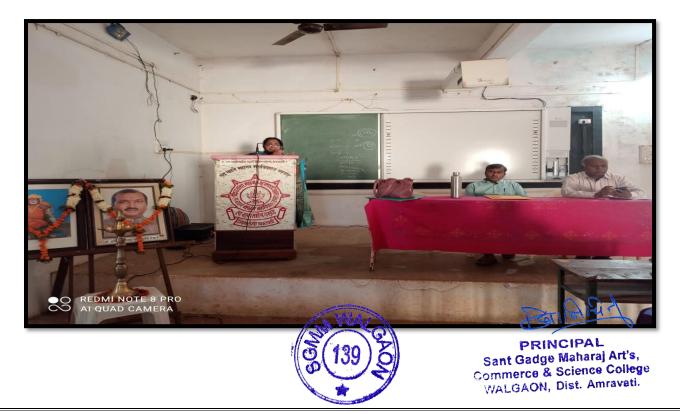

## Notice

This is to notify all the students of SGMM, Walgaon that our college is going to organize four days "Soft Skill Development Workshop". It Will be held from 20.12.2021 To 23.12.2021 in Seminar Hall at 11.00 AM and onwards.

The aim of workshop is to introduce the student with required Soft skills So it is compulsory to attend every session. Hence it is appeal to interested students (BA/B.Com III <sup>rd</sup> Year) registered their name to Co-ordinator of workshop Prof. P.N. Bankar