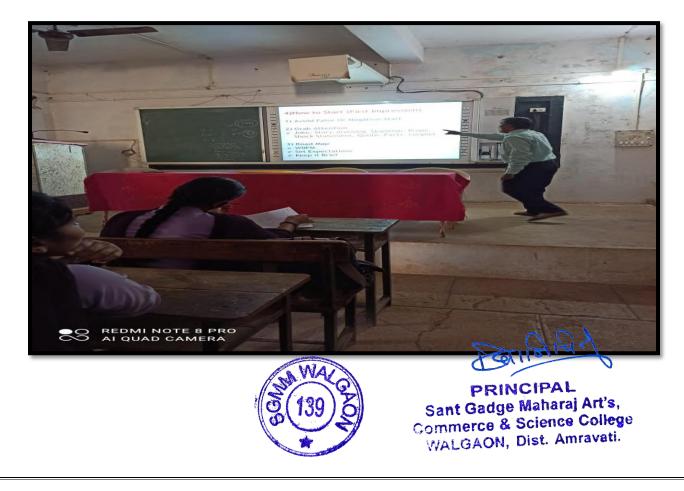

## Notice

This is to notify all the students of SGMM, Walgaon that our college is going to organize four days "Soft Skill Development Workshop". It Will be held from 20.12.2021 To 23.12.2021 in Seminar Hall at 11.00 AM and onwards.

The aim of workshop is to introduce the student with required Soft skills So it is compulsory to attend every session. Hence it is appeal to interested students (BA/B.Com III <sup>rd</sup> Year) registered their name to Co-ordinator of workshop Prof. P.N. Bankar