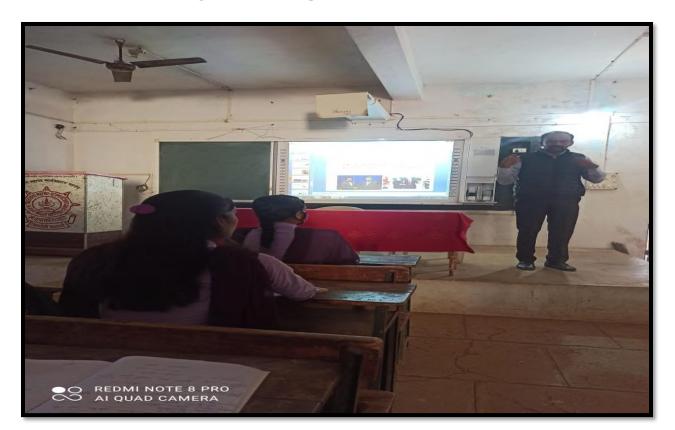

## Notice

This is to notify all the students of SGMM, Walgaon that our college is going to organize four days "Soft Skill Development Workshop". It Will be held from 20.12.2021 To 23.12.2021 in Seminar Hall at 11.00 AM and onwards.

The aim of workshop is to introduce the student with required Soft skills So it is compulsory to attend every session. Hence it is appeal to interested students (BA/B.Com III <sup>rd</sup> Year) registered their name to Co-ordinator of workshop Prof. P.N. Bankar